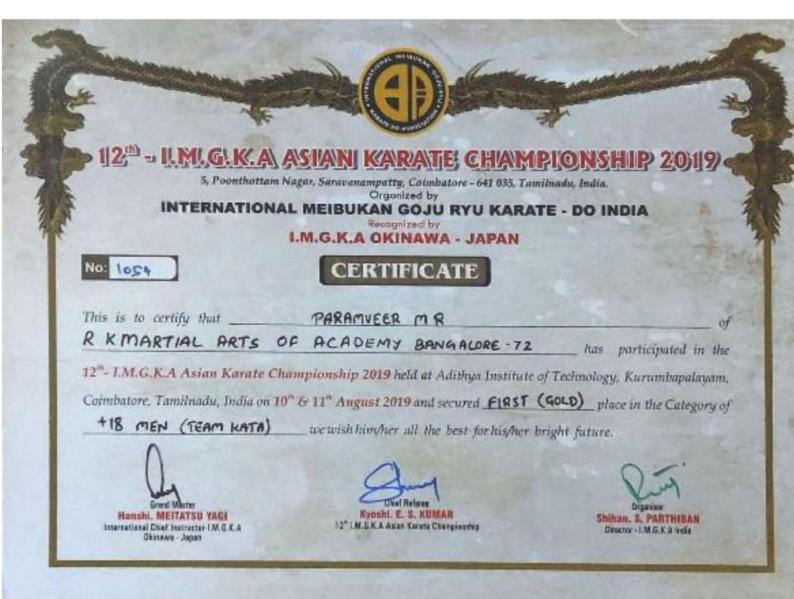

#### <u>2018-19</u>

| Year    | Name of the<br>award/ medal   | Team /<br>Individual | inter-university /<br>state / National/<br>International | Name of the event                                  | Name of the student |
|---------|-------------------------------|----------------------|----------------------------------------------------------|----------------------------------------------------|---------------------|
| 2018-19 | +18 Kata-<br>1 prize          | Individual           | National                                                 | 12th IMGKA Karate<br>Championship                  | Paramveer M R       |
| 2018-19 | Kata-1st place-<br>Gold medal | Individual           | National                                                 | South India<br>Invitational Karate<br>Championship | Paramveer M R       |
| 2018-19 | Kata -1st place               | Individual           | National                                                 | 5th OKAA Open<br>National Karate<br>Championship   | Paramveer M R       |
| 2018-19 | Kumite –<br>1st place         | Individual           | National                                                 | South India<br>Invitational Karate<br>Championship | Paramveer M R       |