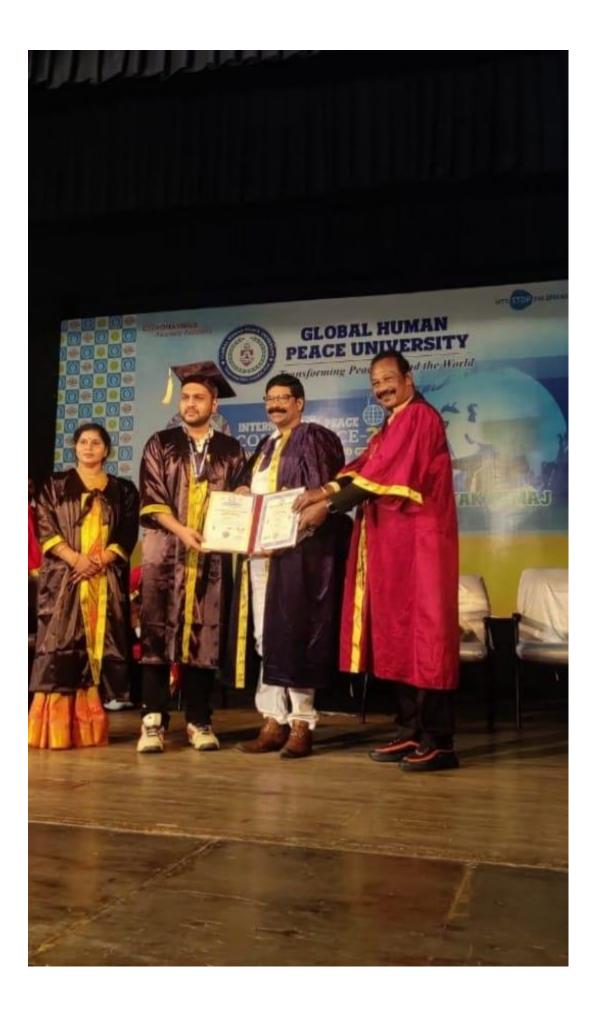

## **Master of Computer Applications**

#### 5.3.1 Number of awards/medals for outstanding performance in sports/cultural activities at inter-university / state / national/international events

#### <u>2021-22</u>

|         | Name of the<br>award/<br>medal |            | inter-university / state /<br>National/ International |                  | Name of the<br>student |
|---------|--------------------------------|------------|-------------------------------------------------------|------------------|------------------------|
| 2021-22 | Doctor of                      | Individual | National                                              | Global Human     | Paramveer M R          |
|         | Martial Arts                   |            |                                                       | Peace University |                        |