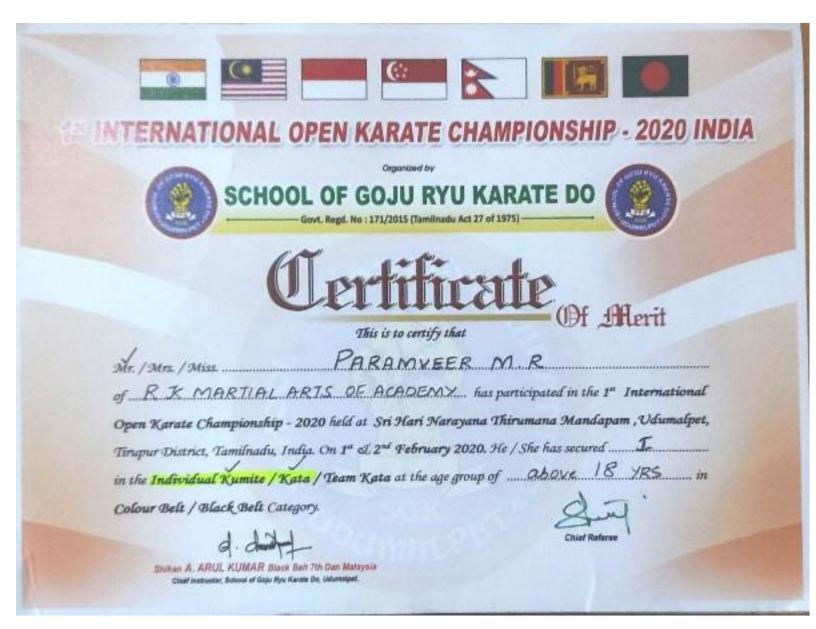

#### <u>2019-20</u>

| Year    | Name of the<br>award/<br>medal | Team /<br>Individual | inter-university /<br>state / National/<br>International | Name of the event                                             | Name of the<br>student |
|---------|--------------------------------|----------------------|----------------------------------------------------------|---------------------------------------------------------------|------------------------|
| 2019-20 | E-Kata<br>Karate-2nd<br>place  | Individual           | National                                                 | GKA Open National<br>Level Karate<br>Championship-2020-<br>21 | Paramveer M R          |
| 2019-20 | Kata -3rd<br>place             | Individual           | National                                                 | 5th National Level<br>Karate Championship-<br>2020-21         | Paramveer M R          |
| 2019-20 | Individual<br>Kata             | Individual           | National                                                 | International Open<br>Karate Championship-<br>2020-21         | Paramveer M R          |