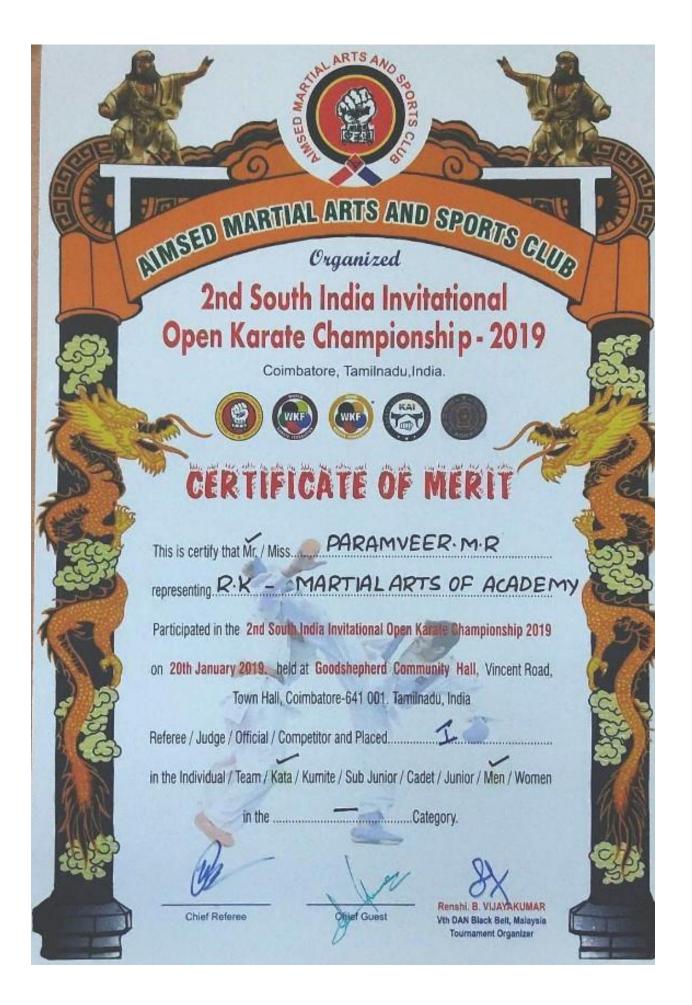

# AINISED MARTIAL ARTS AND SPORTS GUIS

ARTSANO

## 2nd South India Invitational Open Karate Championship - 2019

Coimbatore, Tamilnadu, India.

**@** (

# CERTIFICATE OF MERIT

This is certify that Mr. / Miss. PARAMVEER · M·R representing R·K - MARTIAL ARTS OF ACADEMY Participated in the 2nd South India Invitational Open Karate Championship 2019 on 20th January 2019. held at Goodshepherd Community Hall, Vincent Road, Town Hall, Coimbatore-641 001. Tamilnadu, India

Referee / Judge / Official / Competitor and Placed

in the Individual / Team / Kata / Kumite / Sub Junior / Cadet / Junior / Men / Women

in the OPEN Category.

Renshi, B. VIJAYAKUMAR Vth DAN Black Belt, Malaysia Tournament Organizer

Chief Referee

Chief Guest