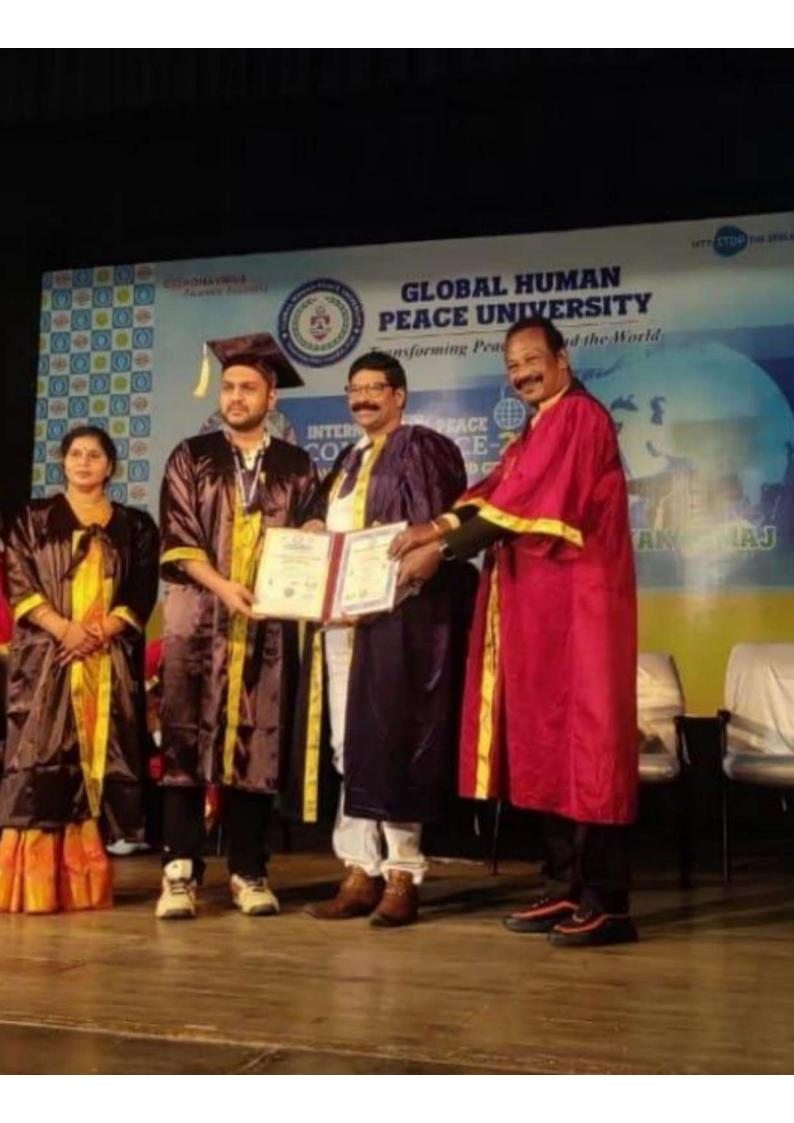

#### <u>2021-22</u>

|         | Name of the<br>award/<br>medal |            | inter-university / state /<br>National/ International |                  | Name of the<br>student |
|---------|--------------------------------|------------|-------------------------------------------------------|------------------|------------------------|
| 2021-22 | Doctor of                      | Individual | National                                              | Global Human     | Paramveer M R          |
|         | Martial Arts                   |            |                                                       | Peace University |                        |