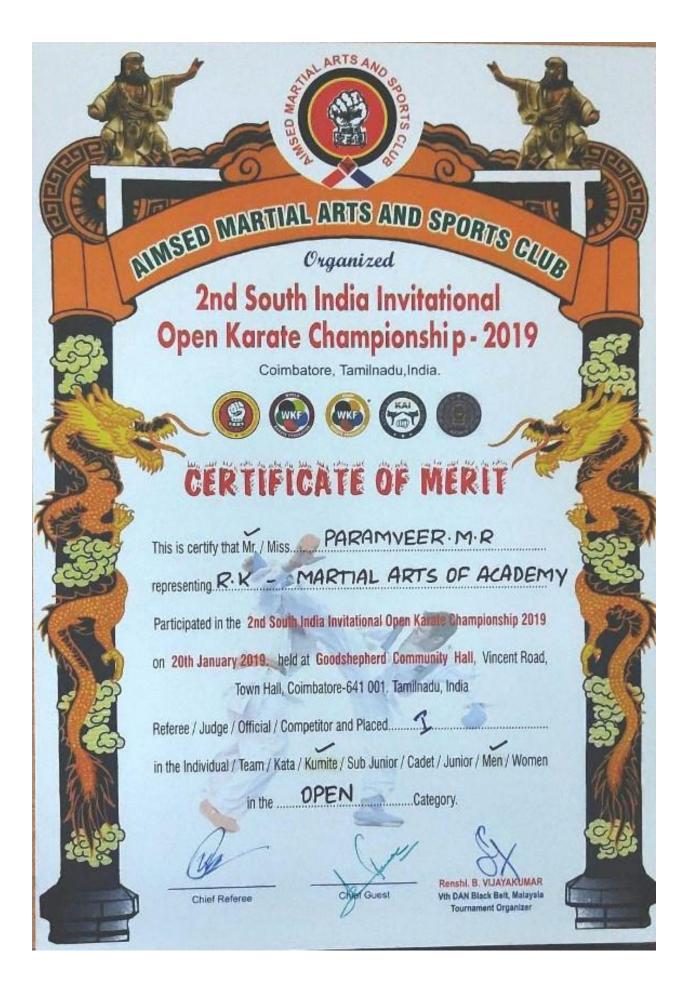

## AIMSED MARTIAL ARTS AND SPORTS GUB Organized 2nd South India Invitational Open Karate Championship - 2019

ARTS ANO

in

Coimbatore, Tamilnadu, India.

# CERTIFICATE OF MERIT

This is certify that Mr. / Miss. PARAMVEER. M.R representing R.K - MARTIAL ARTS OF ACADEMY Participated in the 2nd South India Invitational Open Karate Championship 2019 on 20th January 2019, held at Goodshepherd Community Hall, Vincent Road, Town Hall, Coimbatore-641 001, Tamilnadu, India

Referee / Judge / Official / Competitor and Placed.

in the Individual / Team / Kata / Kumite / Sub Junior / Cadet / Junior / Men / Women

in the .....

W

M

Category.

Renshi, B. VIJAYAKUMAR Vth DAN Black Belt, Malaysia Tournament Organizer

**Chief Referee** 

Ohjef Guest